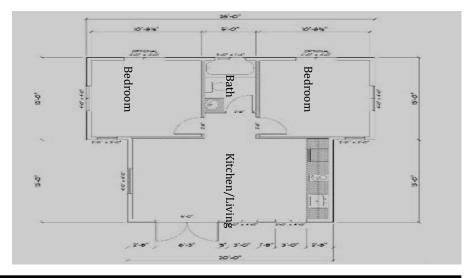

#### Includes

- Two Bedrooms
- Open Kitchen and Living Area
- Vaulted Ceilings
- Low-E Windows Throughout
- Solar Included
- Mini-Split HVAC
- Heat Pump Water Heater
- LED Lighting
- Ceiling Fan
- Jack & Jill Bathroom

### Two Bedroom, One Bath Home

This modular factory-built home is built to CA Title 24 building code, comes with solar, a mini-split HVAC and LED Lighting. This little pocket home spans 26 ft by 28 ft with vaulted ceilings that make it feel grand! Large windows and double door entry give opportunity for an indoor/outdoor living space with the minor addition of a patio. This little casa is perfect for a small family, newlyweds or retirement! What will you do with your Pocket 624?