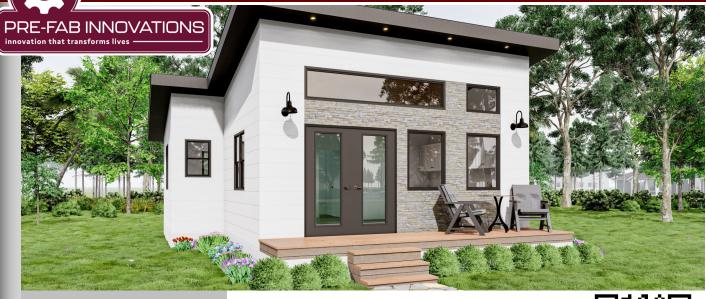

# **Meet Our Pocket 624**

### Two Bedroom, One Bath Home

This modular factory-built home is built to CA Title 24 building code, comes with solar, a mini-split HVAC and LED Lighting. This little pocket home spans 26 ft by 28 ft with vaulted ceilings that make it feel grand! Large windows and double door entry give opportunity for an indoor/outdoor living space with the minor addition of a patio. This little casa is perfect for a small family, newlyweds or retirement! What will you do with your Pocket 624?