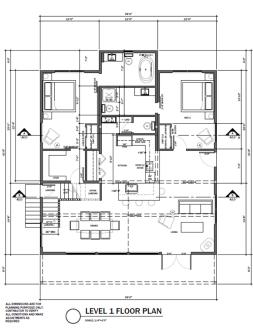

## **Cabin 1120**

Advantage: \$169,658 Signature: \$183,124 Premier: \$190,352

1120 sq ft 28' x 40'

Images above are a mix of inspiration, renderings & actual pictures of builds

\* Pricing Subject to Change