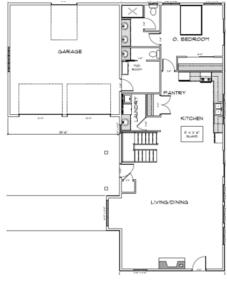

## **Cabin 1120**

Advantage: \$169,658 Signature: \$183,124 Premier: \$190,352

1120 sq ft 28' x 40'

Images above are a mix of inspiration, renderings & actual pictures of builds

\* Pricing Subject to Change