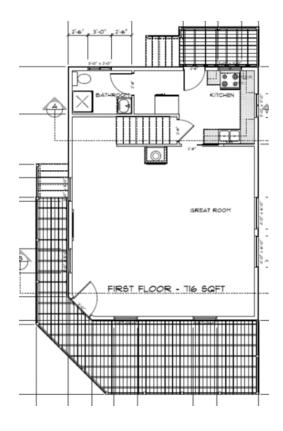

## **Cabin 1120**

Advantage: \$169,658 Signature: \$183,124 Premier: \$190,352

1120 sq ft 28' x 40'

Images above are a mix of inspiration, renderings & actual pictures of builds

\* Pricing Subject to Change