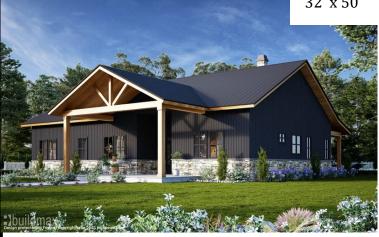

# Barndo 1500

Advantage: \$219,000 Signature: \$232,365

Premier: \$247,869 1500 sq ft

32' x 50'

Advantage - Drywall, Cement Board Siding, Valuebased selections, Limited Customization **Signature**—Advantage + T&G Ceilings, Wood floors, granite counters, shiplap accents **Premier -** Signature + Colored Windows, Metal Roof, Custom Consultant for Design with Allowances, Exposed wood interior treatments