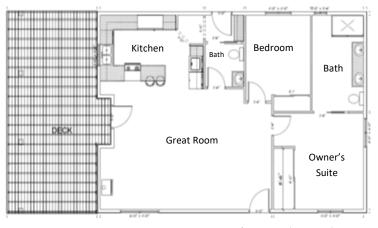

# Barndo 1500

Advantage: \$219,000 Signature: \$232,365

Premier: \$247,869 1500 sq ft

32' x 50'

Advantage - Drywall, Cement Board Siding, Valuebased selections, Limited Customization **Signature**—Advantage + T&G Ceilings, Wood floors, granite counters, shiplap accents **Premier -** Signature + Colored Windows, Metal Roof, Custom Consultant for Design with Allowances, Exposed wood interior treatments