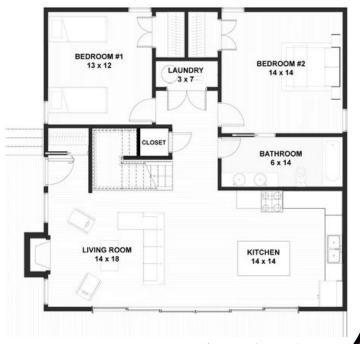

#### **Cabin 1500**

Advantage: \$218.262 Signature: \$229,453

Premier: \$243,265

1500 sq ft

24' x 60'

\* Pricing Subject to Change