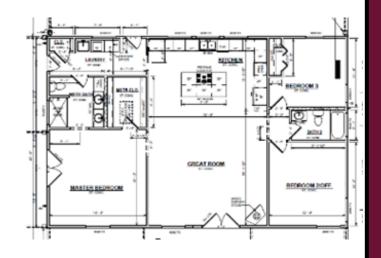

# Barndo 1500

Advantage: \$219,000 Signature: \$232,365

Premier: \$247,869 1500 sq ft

32' x 50'

Advantage - Drywall, Cement Board Siding, Valuebased selections, Limited Customization **Signature**—Advantage + T&G Ceilings, Wood floors, granite counters, shiplap accents **Premier -** Signature + Colored Windows, Metal Roof, Custom Consultant for Design with Allowances, Exposed wood interior treatments