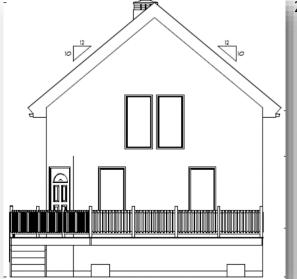

## **Cabin 1120**

Advantage: \$169,658 Signature: \$183,124 Premier: \$190,352

1120 sq ft 28' x 40'

Images above are a mix of inspiration, renderings & actual pictures of builds

\* Pricing Subject to Change