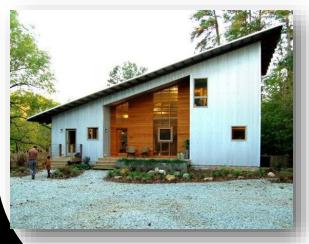

# Barndo 1500

Advantage: \$219,000 Signature: \$232,365

Premier: \$247,869 1500 sq ft

32' x 50'

Advantage - Drywall, Cement Board Siding, Valuebased selections, Limited Customization **Signature**—Advantage + T&G Ceilings, Wood floors, granite counters, shiplap accents **Premier -** Signature + Colored Windows, Metal Roof, Custom Consultant for Design with Allowances, Exposed wood interior treatments